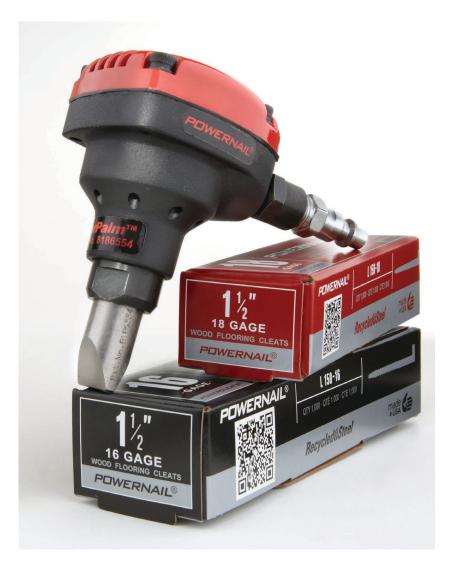

# POWERPALM

## PNEUMATIC POWERCLEAT PALM NAILER

### DESIGNED BY POWERNAIL®

This revolutionary tool allows you to blind nail starting rows, final rows, and tight spaces. Virtually eliminate top nailing while maintaining integrity of the installation using the same

# USES BOTH 16 OR 18 GAGE "L" AND "T" CLEATS